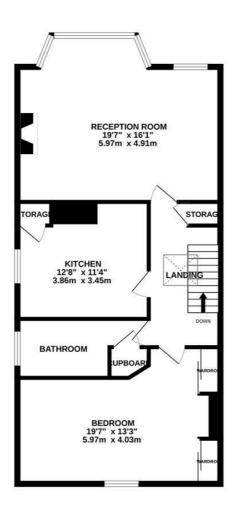

FIRST FLOOR 801 sq.ft. (74.4 sq.m.) approx.

TOTAL FLOOR AREA: 801 sq.ft. (74.4 sq.m.) approx. Whits every attempt has been made to ensure the accuracy of the floorpian contained here, measurements, of doors, windows, tooms and any other items are approximate and no responsibility is staten the any error, prospective purchaser. The services, systems and applicance show have not been isseed and no guarantee as to their openality or efficiency can be given.