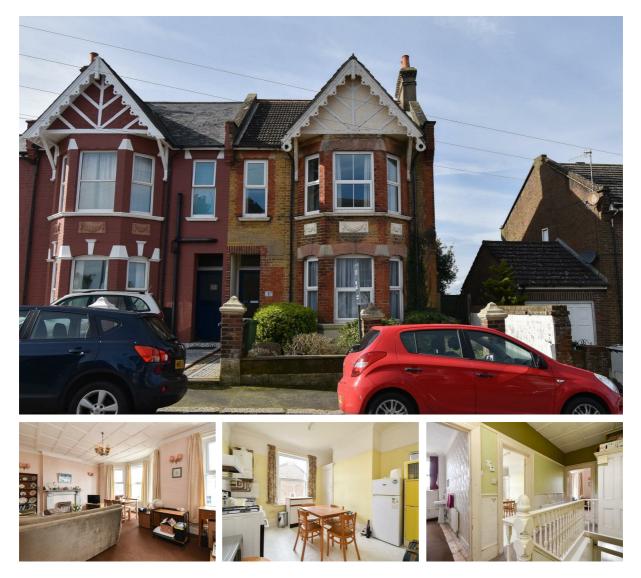

## Ashburnham Road, Hastings TN35 5LL Offers in excess of £175,000

Spacious ONE BEDROOM APARTMENT located in a sought after Clive Vale setting. It's enviably positioned for easy access to Hastings Old Town, Hastings Country Park and nearby primary schools. The accommodation here offers SCOPE FOR POTENTIAL and is arranged as a bright BAY FRONTED LIVING SPACE which measure an impressive 19'7 x 16'1 providing plenty of room for a full dining table while the kitchen is separate and offers ample storage space. The WELL PROPORTIONED DOUBLE BEDROOM spans the rear of the property and features BUILT-IN STORAGE together with a family bathroom. Being sold with the FREEHOLD TO THE BUILDING and NO ONWARD CHAIN, this fantastic property would make the perfect investment opportunity or seaside retreat and is not to be missed.